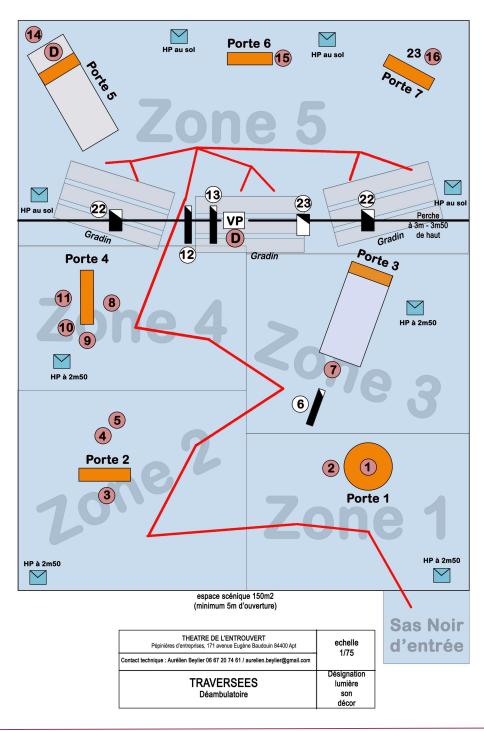

#### **ESPACE SCÉNIQUE:**

- plan area:  $150 \text{m}^2$  to 650 m 2 (150 m 2 minimum), the last space (the 5 zone 5m by 7m) must be empty of any thing .
- **Totally black is necessary**, we need to wait for the night to play, and please think of switching off all the public light
  - 3,50m high
  - Control room must be on the stage and cover from the rain
  - Provide **7 X 60kg of counter-weight** (steel / sand / water ...)
  - Buy 80Kg of fine/thin salt
  - Provide tools (hammer, shovel, rake, crowbar, pickaxe)
  - Provide a water point near the area
- The company come with their graduate wood bench, please provide twenty cushions

### **Photos**

Porte 1 - Zone 1

Porte 2 - Zone 2

Porte 3 - Zone 3

Porte 4 - Zone 4

Porte 5 - Zone 5

Porte 6 - Zone 5

Porte 7 - Zone 5